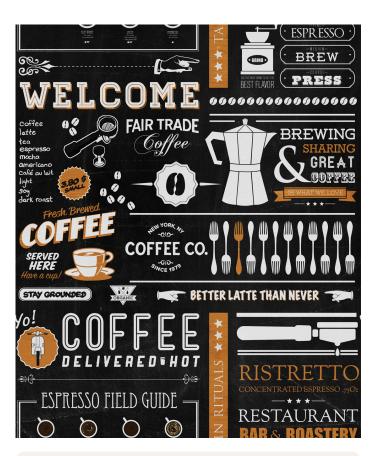

# Yo Coffee Wallpaper

A typographic homage to our favourite morning beverage, Yo Coffee is a superb designer wallpaper that looks equally effective in homes or commercial premises. The earthy tones of this coffee wallpaper are in keeping with the product it's inspired by. This will instantly create that hip and cool vibe that the trendiest coffee shops in the world are sporting right now. A superb cafe wallpaper.