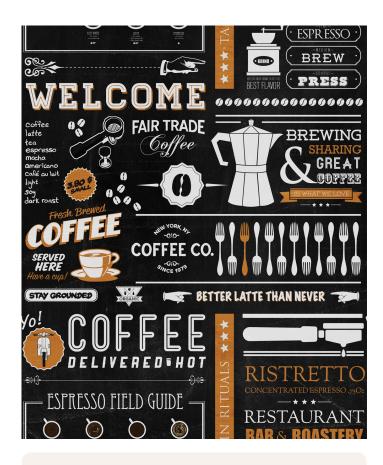

# Yo Coffee Wallpaper

A typographic homage to our favourite morning beverage, Yo Coffee is a superb designer wallpaper that looks equally effective in homes or commercial premises. The earthy tones of this coffee wallpaper are in keeping with the product it's inspired by. This will instantly create that hip and cool vibe that the trendiest coffee shops in the world are sporting right now. A superb cafe wallpaper.