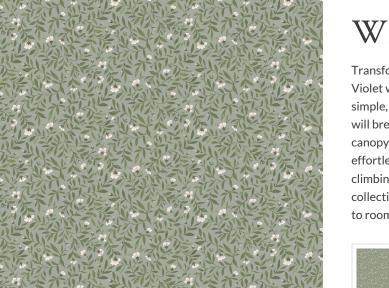

## Wild Violet Wallpaper

Transform a plain wall into a lush, thriving tapestry with the Wild Violet wallpaper. Originally hand-painted in our UK studio, this simple, small-scale floral creates a rich, romantic backdrop that will breathe natural beauty into any space. Create a vibrant canopy by installing on the ceiling or envelop a powder room with effortless charm with this beautifully simple design. This graceful climbing vine coordinates perfectly with the entire Palace Grove collection to create a cohesive interior that flows easily from room to room.