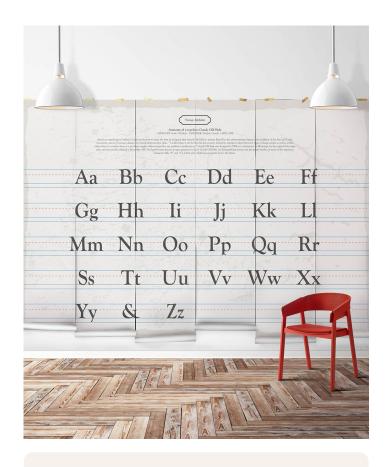

## Vintage Alphabet Mural

The perfect educational wall mural for you children. This design would perfectly suit a kindergarten, day care centre of a kid's bedroom. Learn the abc's with the style, elegance and hardiness of Goudy Old Style Font. With round curves and thin strokes, Goudy Old Style brings a little gentle humanity to this educational wall mural that might look to austere in a more workday typeface.