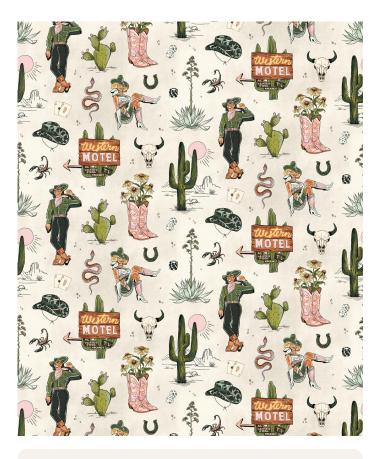

# Trail Tales Wallpaper

Trail Tales wallpaper is an evocative design that captures the very essence of exploration and adventure. The rugged, untamed trails and wide-open skies are filled with untold beauty, and this design perfectly captures the spirit of exploration and the challenges and serenity of a journey through these winding landscapes. Perfect for those who cherish adventure and the wonders of the wild frontier