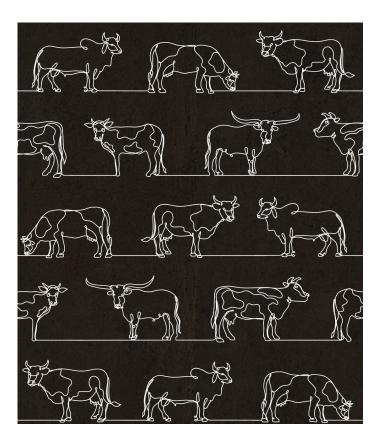

# The Herd Wallpaper

The Herd Wallpaper is a cattle-inspired design. It is the perfect combination of country and city. Created using a single-line drawing style, popular in contemporary illustrations, this pattern features a range of familiar breeds, including Longhorns, Friesians, Brahmans, Herefords and more. The sleek lines will complement modern elements of decor, while the alternating patterns of livestock will add a touch of rural life to any space and highlight the rustic features of your home or business.