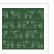

# The Herd Wallpaper

The Herd Wallpaper is a cattle-inspired design. It is the perfect combination of country and city. Created using a single-line drawing style, popular in contemporary illustrations, this pattern features a range of familiar breeds, including Longhorns, Friesians, Brahmans, Herefords and more. The sleek lines will complement modern elements of decor, while the alternating patterns of livestock will add a touch of rural life to any space and highlight the rustic features of your home or business.