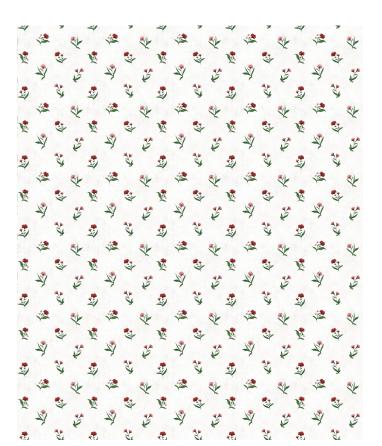

# Posey Wallpaper

Dainty florals dance elegantly across the wall in the Posey wallpaper, creating a sense of movement and grace. The hand-painted flowers are perfect for rooms that need to feel playful and light, while instilling a sense of classic romance. Mix and match with your favourite designs from the Palace Grove collection to create a harmonious sanctuary throughout your entire home. Ideal for anything from powder rooms to living spaces, this simple and stunning design is available in rich, dark hues and light neutrals to suit a range of interior styles.