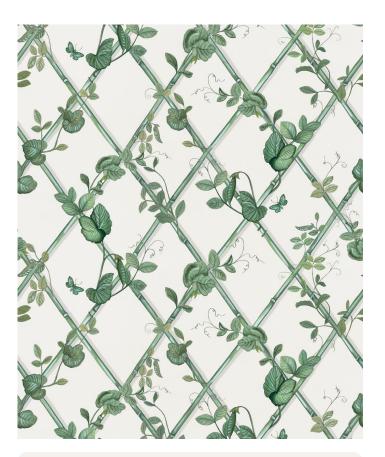

# Petite Ivy Wallpaper

Bring the outdoors indoors with the simply elegant Petite Ivy Wallpaper from Maine House Interiors. Delicate Ivy vines climb and entwine themselves upon a sturdy bamboo trellis, each leaf meticulously hand-painted to capture the natural texture and intricate patterns that make ivy a beloved symbol of vitality and growth. The absence of flowers allows the focus to rest solely on the verdant foliage, creating a serene atmosphere that promotes relaxation and rejuvenation. The versatile green hues of the lvy design effortlessly complement a wide range of interior styles, whether you seek a fresh and contemporary look or a more traditional aesthetic.