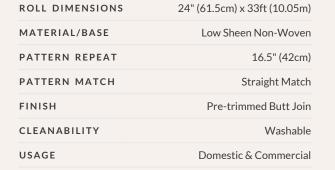

### Non-woven wallpaper advantages

The most user-friendly wallpaper on the market.

- Sourced from FSC Certified Forests and printed with water-based ink. Non-wovens are earth friendly, and totally 100% vinyl-free.
- Breathable Our designer wallpapers are breathable, helping them endure mould and mildew conditions. Thus, perfect to decorate bathrooms, kitchens and laundries.
- Paste-The-Wall Made from both natural and non-porous synthetic fibres. These non-woven wallpapers will not absorb moisture from the adhesive. Simply apply the paste directly to the wall. The paper will not expand or contract with no booking time required.
- The wallpaper rolls are finished precisely to have no overlap. Meaning the panels simply butt up to each other for ease of installation.
- Cleanable Dirt, dust and other marks can be simply cleaned using a damp cloth with soapy water.
- Durable Milton & King's easy to install wallpapers are also heard wearing and tear-resistant. This is a great advantage as the wallpapers will not get torn during installation or removal.
- Easy to Remove Once completely dry, non-woven wallpapers will come off easily. It should come down in full sheets with no need for the dreaded steamer or water. Without causing any damage to the walls upon their removal
- Roll Size 24" wide x 33' long. Our rolls are the equivalent to a US double roll providing 65 square feet per roll.