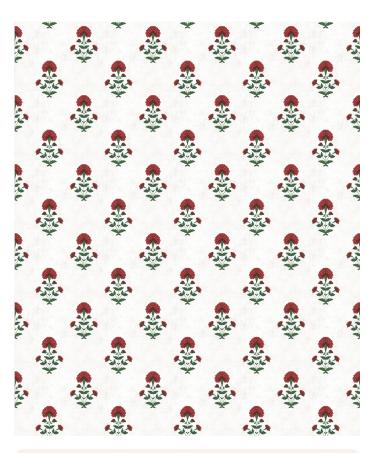

# Marigold Wallpaper

A simple, stunning repeat reminiscent of traditional woodblock prints, Marigold is the perfect small-scale floral to bring balance and symmetry to any interior. Effortlessly coordinating with other designs from the Palace Grove collection, Marigold can be used to create a cohesive, flowing sanctuary throughout any space.