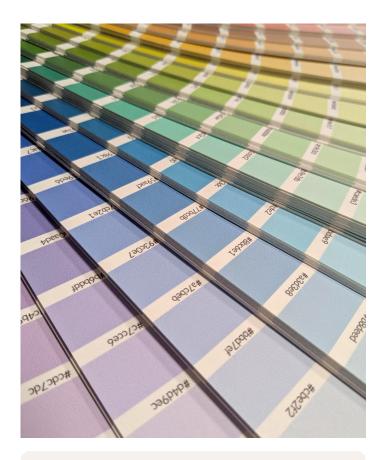

# Maker Fan Deck

Introducing the Maker Fan Deck. A celebration of colour diversity and modernity, our Fan Deck offers an extensive range of hues, from sophisticated greys and soothing pastels to vibrant, dynamic tones. Designed for easy navigation, it Is your go-to tool for selecting the perfect palette.

Ergonomically crafted, the Maker Fan Deck fits snugly in your hand and is printed using the same high-calibre digital technology and quality non-woven material as our wallpapers for exceptional colour representation.