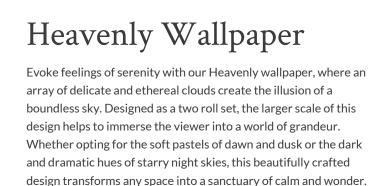

Manufactured as a double width design (set) requiring 2 rolls, A+B to complete the horizontal repeat. One set is equivalent to 132 sq.ft or (12 sqm).













#### SUSTAINABILITY

- Made to order within 10-15 days using the latest eco-friendly printing tech. That means no over-production and waste like regular wallpaper
- Our PVC Free wallpaper base is sourced from sustainably managed forests.
- We print all wallpapers using odorless water-based ink. GREENGUARD GOLD Certified to standards for low chemical emissions into indoor air.
- Milton & King's wallpapers are of the highest quality, are environmentally friendly, and totally 100% vinyl-free.

#### **BATCHING & DELIVERY**

- Note: Samples of this wallpaper are provided for review of the material, pattern scale and print technique