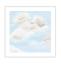

Manufactured as a double width design (set) requiring 2 rolls, A+B to complete the horizontal repeat. One set is equivalent to 132 sq.ft or (12 sqm).













#### SUSTAINABILITY

- Made to order within 10-15 days using the latest eco-friendly printing tech. That means no over-production and waste like regular wallpaper
- Our PVC Free wallpaper base is sourced from sustainably managed forests.
- We print all wallpapers using odorless water-based ink. GREENGUARD GOLD Certified to standards for low chemical emissions into indoor air.
- Milton & King's wallpapers are of the highest quality, are environmentally friendly, and totally 100% vinyl-free.

#### **BATCHING & DELIVERY**

- Note: Samples of this wallpaper are provided for review of the material, pattern scale and print technique - they are not intended to be used for colour matching purposes. There can be slight shifts in colour between runs, so your wallpaper may vary slightly f