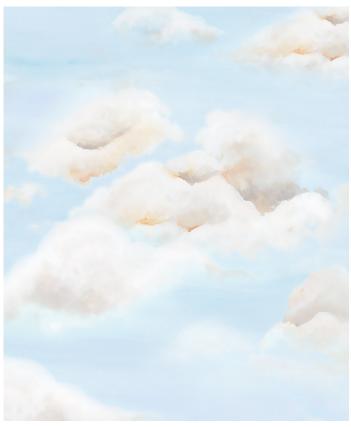

urced from sustainably managed forests.
- We print all wallpapers using odorless water-based ink. GREENGUARD GOLD Certified to standards for low chemical emissions into indoor air.
- Milton & King's wallpapers are of the highest quality, are environmentally friendly, and totally 100% vinyl-free.

#### **BATCHING & DELIVERY**

- Note: Samples of this wallpaper are provided for review of the material, pattern scale and print technique - they are not intended to be used for colour matching purposes. There can be slight shifts in colour between runs, so your wallpaper may vary slightly from sample coloring.
- Please ensure that you order the correct amount as we do not guarantee that rolls printed in different batches will be an exact match.
- Industry leading production times on all orders.



| ROLL DIMENSIONS | 24" (61.5cm) x 33ft (10.05m) |
|-----------------|------------------------------|
| MATERIAL/BASE   | Low Sheen Non-Woven          |
| PATTERN REPEAT  | 48" (123cm)                  |
| PATTERN MATCH   | Straight Match               |
| FINISH          | Pre-trimmed Butt Join        |
| CLEANABILITY    | Washable                     |
| USAGE           | Domestic & Commercial        |
| PRODUCT CODE    | MKS012                       |
|                 | •  <b>←</b>    <b>≠</b> ≈≈   |













## MILTON & KING

GENERAL ENQUIRIES, ORDER & PRODUCTS

+44 1895 746 596

Mon-Fri: 9am-5pm (GMT) support@miltonandking.com www.miltonandking.co.uk

# Non-woven Wallpaper

#### CERTIFICATIONS

This wallpaper has obtained the following Fire and Flammability classifications.

##