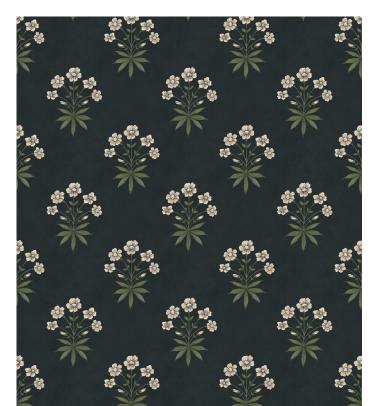

# Geranium Wallpaper

Effortless in its elegance, Geranium is an exquisite design featuring an all-over floral repeat, reminiscent of traditional Indian block-printed designs. The subtle geometry and simplicity of the design create a sense of soft structure and balance, making this the perfect design for interiors needing a touch of calm and harmony.