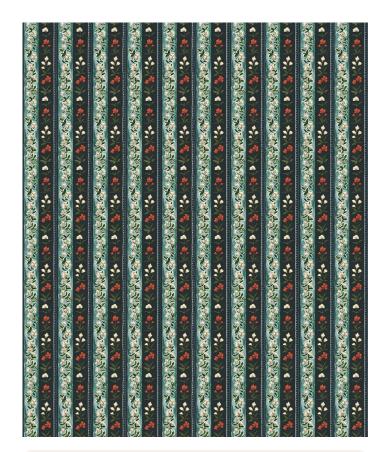

## Garland Wallpaper

Delicate florals and classic stripes combine in the Garland wallpaper to create an elegant and charming design that will bring a sense of measured grace to any interior. Whether you're searching for a touch of quaint vintage neutrals or the rich luxury of bold blues and greens, Garland has a range of colourways to suit any interior. This design pairs seamlessly with the entire Palace Grove collection, allowing you to transform your space into a pleasant and harmonious sanctuary.