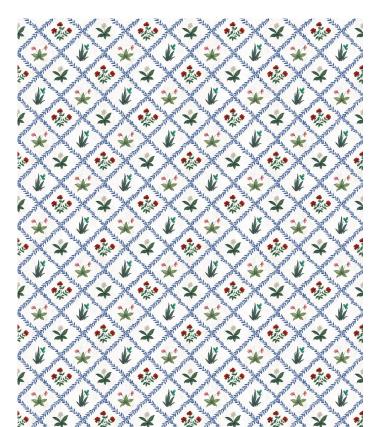

# Floret Wallpaper

These delicate hand-painted florals in a grid of climbing vines create the Floret wallpaper, a perfect combination of floral elegance and geometric simplicity. Inspired by traditional block printing, this detailed all-over pattern features petite flowers amidst a trellis of dainty leaves. Available in both bold jewel tones and subtle neutrals, this versatile design is perfect for interiors that need a sense of balance and refinement. This beautiful floral pairs seamlessly with the entire range from the Palace Grove collection and can be used to create harmonious, flowing interiors and give every room a serene atmosphere.