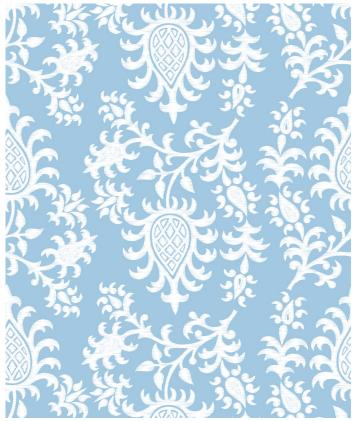

| ROLL DIMENSIONS | 24" (61.5cm) x 33ft (10.05m) |
|-----------------|------------------------------|
| MATERIAL/BASE   | Low Sheen Non-Woven          |
| PATTERN REPEAT  | 26.7" (68cm)                 |
| PATTERN MATCH   | Straight Match               |
| FINISH          | Pre-trimmed Butt Join        |
| CLEANABILITY    | Washable                     |
| USAGE           | Domestic & Commercial        |
| PRODUCT CODE    | MO003                        |
|                 |                              |

# Non-woven Wallpaper