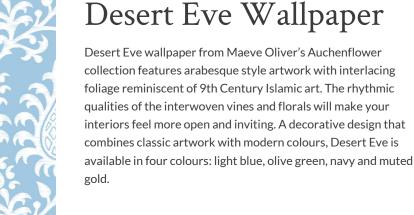

#### SUSTAINABILITY

- Made to order within 10-15 days using the latest eco-friendly printing tech. That means no over-production and waste like regular wallpaper brands.
- Our PVC Free wallpaper base is sourced from sustainably managed forests.
- We print all wallpapers using odorless water-based ink. GREENGUARD GOLD Certified to standards for low chemical emissions into indoor air.
- Milton & King's wallpapers are of the highest quality, are environmentally friendly, and totally 100% vinyl-free.

#### BATCHING & DELIVERY

- Note: Samples of this wallpaper are provided for review of the material, pattern scale and print technique – they are not intended to be used for colour matching purposes. There can be slight shifts in colour between runs, so your wallpaper may vary slightly