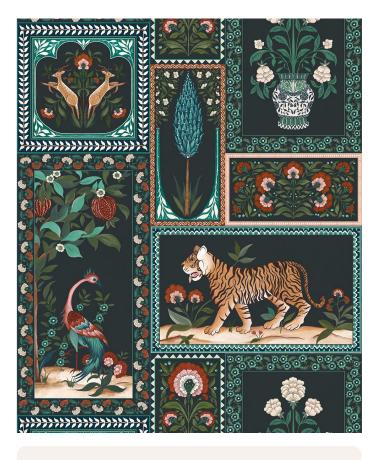

# Courtyard Wallpaper

Inspired by traditional Indo-Persian artworks, Courtyard wallpaper features delicate, hand-painted flora and fauna native to India and the Middle East. The stunning motifs are enveloped in frames of leaves and flowers that capture the timeless beauty of traditional design and create a sense of ease and balance. Pair with any of the designs in the Palace Grove collection for a harmonious and elegant interior that breathes warmth and romance throughout the home.