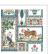

# Courtyard Wallpaper

Inspired by traditional Indo-Persian artworks, Courtyard wallpaper features delicate, hand-painted flora and fauna native to India and the Middle East. The stunning motifs are enveloped in frames of leaves and flowers that capture the timeless beauty of traditional design and create a sense of ease and balance. Pair with any of the designs in the Palace Grove collection for a harmonious and elegant interior that breathes warmth and romance throughout the home.