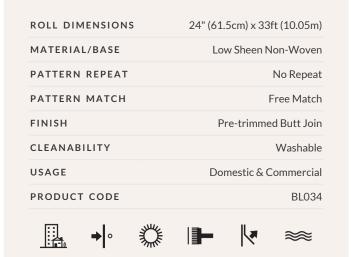

#### Non-woven wallpaper advantages

The most user-friendly wallpaper on the market.

- Sourced from FSC Certified Forests and printed with water-based ink.
   Milton & King wallpapers are earth friendly, and totally 100% vinylfree
- Fire rated Our wallpaper has obtained a Class A / Group 1 Fire rating.
   Meaning they are ideal for both commercial and domestic applications.
- Breathable Non-woven wallpapers are breathable, helping them endure mould and mildew conditions. Thus, perfect to decorate bathrooms, kitchens and laundries.
- Paste-The-Wall Made from both natural and non-porous synthetic fibres. These non-woven wallpapers will not absorb moisture from the adhesive. Simply apply the paste directly to the wall. The paper will not expand or contract with no booking time required.
- Butt Join Also known as a butted seam. The wallpaper rolls are finished precisely to have no overlap. Meaning the panels simply butt up to each other for ease of installation.
- Cleanable Dirt, dust and other marks can be simply cleaned using a damp cloth with soapy water.
- Durable Non-woven wallpapers are also heard wearing and tearresistant. This is a great advantage as the wallpapers will not get torn during installation or removal.
- Easy to Remove Once completely dry, non-woven wallpapers will
  come off easily. It should come down in full sheets with no need for the
  dreaded steamer or water. Without causing any damage to the walls
  upon their removal
- Roll Size 24" wide x 33' long. Our rolls are the equivalent to a US double roll providing 65 square feet per roll.