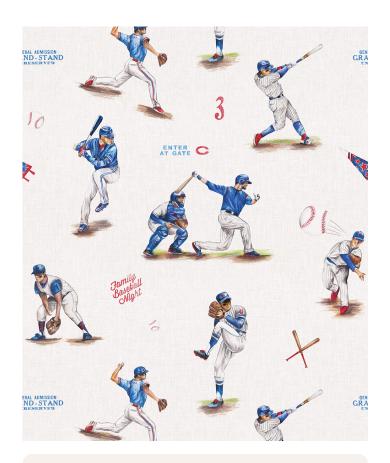

# Baseball Wallpaper

Introducing Baseball wallpaper, the perfect addition to any sport's enthusiast's space. The design captures the essence of America's favourite pasttime through a series of exquisite, hand-drawn illustrations. Ideal for a child's bedroom, game room or even a commercial sports bar setting, this design transforms any wall into a celebration of baseball heritage. Bring your love of the game home with the colours from your favourite team.