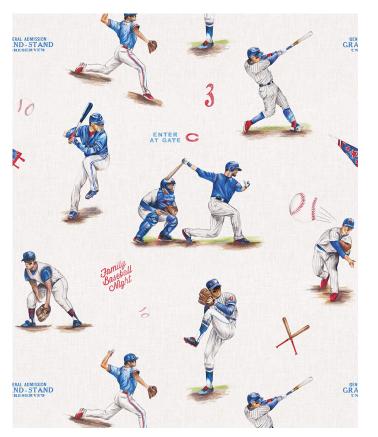

# Baseball Wallpaper

Introducing Baseball wallpaper, the perfect addition to any sport's enthusiast's space. The design captures the essence of America's favourite pasttime through a series of exquisite, hand-drawn illustrations. Ideal for a child's bedroom, game room or even a commercial sports bar setting, this design transforms any wall into a celebration of baseball heritage. Bring your love of the game home with the colours from your favourite team.