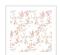

# Bamboo Leaves Wallpaper

The Bamboo Leaves Wallpaper design forms a part of Maeve Oliver's Ginger Jar collection, and is inspired by decorated jars from ancient China, hand-painted with intricate patterns, which have been used for centuries to both transport herbs or spices (hence the name) and as décor in the home. This design features the delicately intertwining branches and leaves of bamboo, which is a symbol of strength, flexibility, luck, and longevity. Bamboo Leaves Wallpaper would suit interiors looking for a subtle botanical feature, like entryways or foyers, and would pair well with similarly inspired décor.