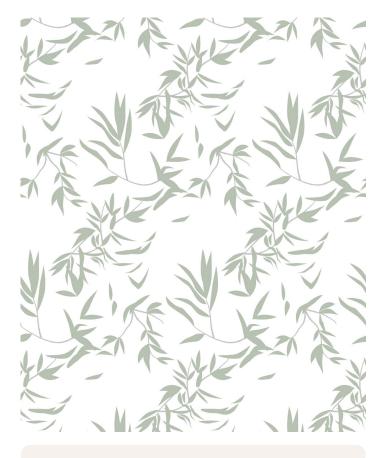

# Bamboo Leaves Wallpaper

The Bamboo Leaves Wallpaper design forms a part of Maeve Oliver's Ginger Jar collection, and is inspired by decorated jars from ancient China, hand-painted with intricate patterns, which have been used for centuries to both transport herbs or spices (hence the name) and as décor in the home. This design features the delicately intertwining branches and leaves of bamboo, which is a symbol of strength, flexibility, luck, and longevity. Bamboo Leaves Wallpaper would suit interiors looking for a subtle botanical feature, like entryways or foyers, and would pair well with similarly inspired décor.