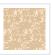

# Bamboo Leaves Wallpaper

The Bamboo Leaves Wallpaper design forms a part of Maeve Oliver's Ginger Jar collection, and is inspired by decorated jars from ancient China, hand-painted with intricate patterns, which have been used for centuries to both transport herbs or spices (hence the name) and as décor in the home. This design features the delicately intertwining branches and leaves of bamboo, which is a symbol of strength, flexibility, luck, and longevity. Bamboo Leaves Wallpaper would suit interiors looking for a subtle botanical feature, like entryways or foyers, and would pair well with similarly inspired décor.