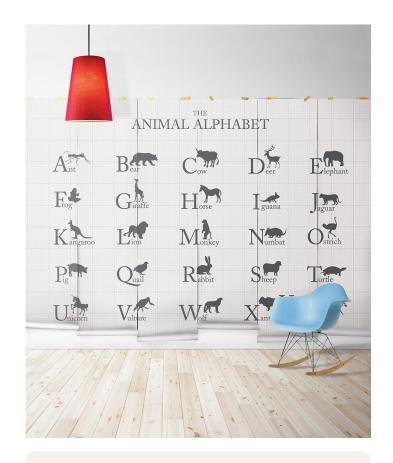

# Animal Alphabet Mural

High-end sophistication, nursery glam. It's a thing!! This designer wall mural is for the child who enjoys the finer things and likes to learn in style. Team it up with white and natural wood accents for a minimalist look. Throw in a leather ottoman and faux fur rug to incorporate a dose of texture in a tasteful way.

From the Ant all the way through to the Zebra, this Alphabet wall mural has a bunch of motley characters from the animal kingdom. There is even a mystical creature in the list!